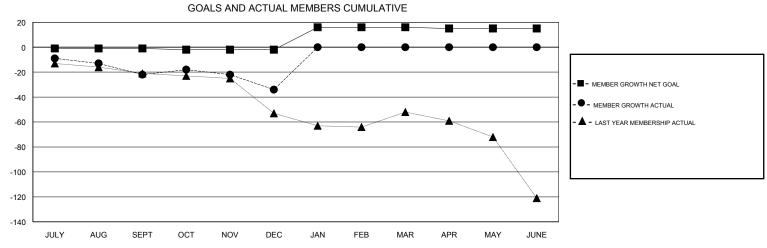

## MONTHLY MEMBERSHIP PROGRESS REPORT

District 5M 5

Results as of: 12/31/2018

| DROPPED CLUBS: 0  DROPPED MEMBERS |    | 22 CLUBS OF 42 ADDED 1 OR MORE NEW MEMBERS | GENDER DISTRIBUTION  MALE 992 (72.09%)  FEMALE 384 (27.91%)  Women Percentage Fiscal Year Goal: 28% |     |
|-----------------------------------|----|--------------------------------------------|-----------------------------------------------------------------------------------------------------|-----|
| DECEASED                          | 15 | CLICK HERE FOR CUMULATIVE  MEMBERSHIP DATA | TOTAL FAMILY UNIT MEMBERS                                                                           | 209 |
| CLUB CANCELLED                    | 0  |                                            | FAMILY MEMBERS PAYING HALF                                                                          | 107 |
| OTHER                             | 66 |                                            | DUES                                                                                                | 107 |
| TOTAL                             | 81 |                                            |                                                                                                     |     |