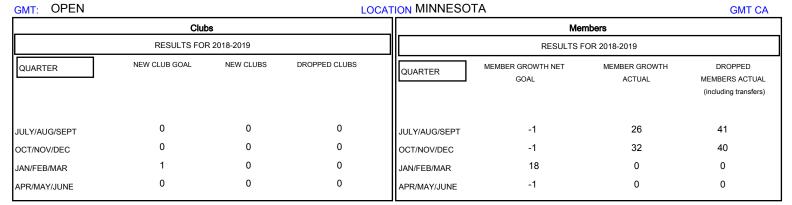

## MONTHLY MEMBERSHIP PROGRESS REPORT

District 5M 5

Results as of: 12/31/2018

| DROPPED CLUBS: 0  DROPPED MEMBERS |    | 22 CLUBS OF 42 ADDED 1 OR MORE NEW MEMBERS | GENDER DISTRIBUTION  MALE 992 (72.09%)  FEMALE 384 (27.91%)  Women Percentage Fiscal Year Goal: 28% |     |
|-----------------------------------|----|--------------------------------------------|-----------------------------------------------------------------------------------------------------|-----|
| DECEASED                          | 15 | CLICK HERE FOR CUMULATIVE  MEMBERSHIP DATA | TOTAL FAMILY UNIT MEMBERS                                                                           | 209 |
| CLUB CANCELLED                    | 0  |                                            | FAMILY MEMBERS PAYING HALF                                                                          | 107 |
| OTHER                             | 66 |                                            | DUES                                                                                                | 107 |
| TOTAL                             | 81 |                                            |                                                                                                     |     |